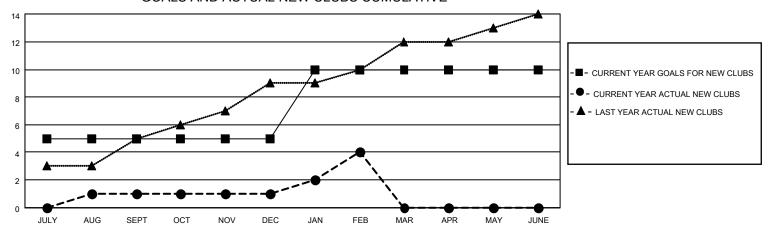

## MONTHLY MEMBERSHIP PROGRESS REPORT

LOCATION INDIA District 324 A Results as of: 2/28/2023

| Clubs RESULTS FOR 2022-2023 |   |   |   | Members RESULTS FOR 2022-2023 |     |     |     |
|-----------------------------|---|---|---|-------------------------------|-----|-----|-----|
|                             |   |   |   |                               |     |     |     |
| JULY/AUG/SEPT               | 5 | 1 | 1 | JULY/AUG/SEPT                 | 100 | 707 | 111 |
| OCT/NOV/DEC                 | 0 | 0 | 1 | OCT/NOV/DEC                   | 100 | 308 | 195 |
| JAN/FEB/MAR                 | 5 | 3 | 2 | JAN/FEB/MAR                   | 100 | 227 | 120 |
| APR/MAY/JUNE                | 0 | 0 | 0 | APR/MAY/JUNE                  | 100 | 0   | 0   |

## GOALS AND ACTUAL NEW CLUBS CUMULATIVE



## GOALS AND ACTUAL MEMBERS CUMULATIVE



| DROPPED CLUBS: 4 |     | 144 CLUBS OF 166 ADDED 1 OR<br>MORE NEW MEMBERS | GENDER DISTRIBUTION                   |                |  |
|------------------|-----|-------------------------------------------------|---------------------------------------|----------------|--|
|                  |     | MALE 4,743                                      |                                       | 4,743 (76.95%) |  |
|                  |     |                                                 | FEMALE 1,421 (23.05%)                 |                |  |
| DROPPED MEMBERS  |     |                                                 | NON BINARY                            | 0 (0.00%)      |  |
|                  |     |