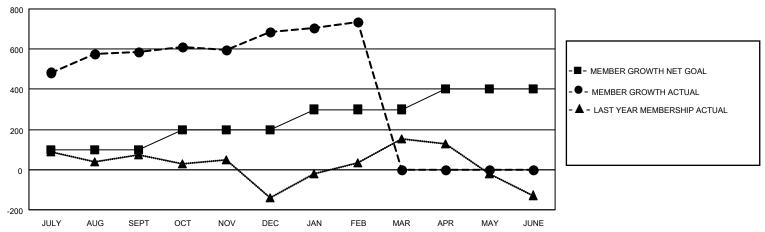

## GOALS AND ACTUAL MEMBERS CUMULATIVE

| DROPPED CLUBS: 4 |     | 144 CLUBS OF 166 ADDED 1 OR<br>MORE NEW MEMBERS | GENDER DISTRIBUTION                   |                |  |
|------------------|-----|-------------------------------------------------|---------------------------------------|----------------|--|
|                  |     | MALE 4,743                                      |                                       | 4,743 (76.95%) |  |
|                  |     |                                                 | FEMALE 1,421 (23.05%)                 |                |  |
| DROPPED MEMBERS  |     |                                                 | NON BINARY                            | 0 (0.00%)      |  |
|                  |     |                                                 | PREFER NOT TO ANSWER                  | 0 (0.00%)      |  |
| DECEASED         | 21  |                                                 |                                       | , ,            |  |
| CLUB CANCELLED   | 94  | CLICK HERE FOR CUMULATIVE                       | TOTAL FAMILY UNIT MEMBERS             | 2,661          |  |
| OTHER            | 311 | MEMBERSHIP DATA                                 |                                       |                |  |
| TOTAL 426        |     |                                                 | FAMILY MEMBERS PAYING HALF DUES 1,481 |                |  |
|                  |     |                                                 |                                       |                |  |